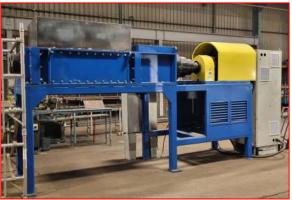

## We have fully refurbished SSI M100SD two-shaft shredder available for sale.

This pre-used shredder has been fully stripped down, had many major parts replaced or fully serviced and fully refurbished to the following specification;

- 150 kW (200 HP) 400/3/50 VAC electric motor
- 1,040 mm wide by 1,610 mm long cutting chamber
- Brevini planetary gear reducer and main shredder gearbox
- SSI patented SSP Severe Shock Protection™ system
- 64 mm nominally thick fully rebuilt cutter set with RW1 hard facing
- The shredder head module and support frame weighs approximately 10,500 kg
- SSI VSD control panel
- Can be seen shredding during testing in our workshop :