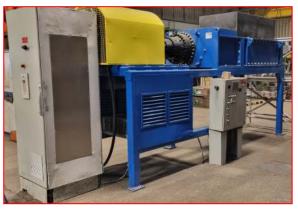

## We have fully refurbished SSI M100SD two-shaft shredder available for sale.

This pre-used shredder has been fully stripped down, had many major parts replaced or fully serviced and fully refurbished to the following specification;

- 150 kW (200 HP) 400/3/50 VAC electric motor
- 1,040 mm wide by 1,610 mm long cutting chamber
- Brevini planetary gear reducer and main shredder gearbox
- SSI patented SSP Severe Shock Protection™ system
- 64 mm nominally thick fully rebuilt cutter set with RW1 hard facing
- The shredder head module and support frame weighs approximately 10,500 kg
- SSI VSD control panel
- Can be seen shredding during testing in our workshop :